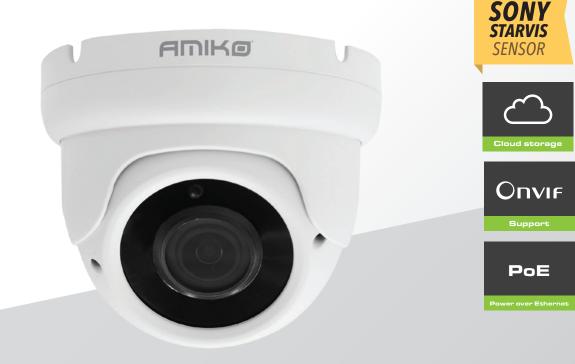

## **Main Features**

- Fast and easy installation
- Real-time video streaming to Android and iOS devices
- Easy connection through the cloud
- High Definition video
- Motion detection (optional)
- RJ45 Ethernet connection
- PoE (Power over Ethernet) support
- Infrared Nightvision
- ONVIF protocol support
- IP66 Water and Dust Resistance

## **Technical Specifications**

| Resolution:  | 5MP                     |
|--------------|-------------------------|
| Lens:        | 2.8-12mm                |
| Sensor size: | 1/2.8″                  |
| Sensor type: | SONY Starvis Back-      |
|              | illuminated CMOS sensor |
| View angle:  | 26-90°                  |
| WDR:         | supported               |
| IR range:    | ~30m                    |
| Housing:     | metal                   |